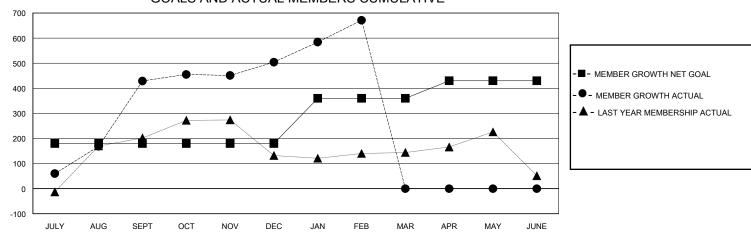

## GOALS AND ACTUAL MEMBERS CUMULATIVE

| DROPPED CLUBS: 12 |     | 83 CLUBS OF 128 ADDED 1 OR MORE | GENDER DISTRIBUTION             |                |     |
|-------------------|-----|---------------------------------|---------------------------------|----------------|-----|
|                   |     | NEW MEMBERS                     | MALE                            | 1,944 (68.64%) |     |
| DROPPED MEMBERS   |     |                                 | FEMALE                          | 888 (31.36%)   |     |
| DECEASED          | 0   | CLICK HERE FOR CUMULATIVE       | TOTAL FAMILY UNIT MEMBERS       |                | 589 |
| CLUB CANCELLED    | 167 | MEMBERSHIP DATA                 |                                 |                | 044 |
| OTHER             | 225 |                                 | FAMILY MEMBERS PAYING HALF DUES |                | 344 |
| TOTAL             | 392 |                                 |                                 |                |     |