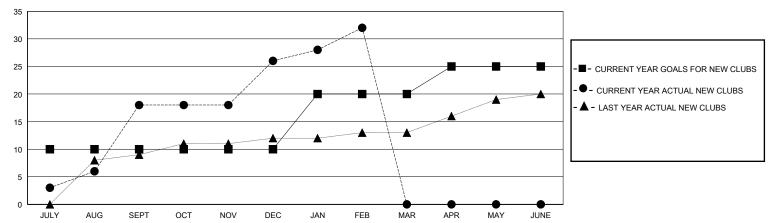

|                                                    |  |
| QUARTER                      | NEW CLUB GOAL | NEW CLUBS   | DROPPED CLUBS | QUARTER MEM                  | IBER GROWTH NET<br>GOAL | MEMBER GROWTH<br>ACTUAL | DROPPED<br>MEMBERS ACTUAL<br>(including transfers) |  |
| JULY/AUG/SEPT<br>OCT/NOV/DEC | 10<br>0       | 18<br>8     | 3<br>8        | JULY/AUG/SEPT<br>OCT/NOV/DEC | 180<br>0                | 567<br>300              | 129<br>220                                         |  |
| JAN/FFB/MAR                  | 10            | 6           | 1             | JAN/FFB/MAR                  | 180                     | 219                     | 43                                                 |  |

APR/MAY/JUNE

70

0

## GOALS AND ACTUAL NEW CLUBS CUMULATIVE

0

5

APR/MAY/JUNE



## GOALS AND ACTUAL MEMBERS CUMULATIVE



| DROPPED CLUBS: 12 |     | 83 CLUBS OF 128 ADDED 1 OR MORE | GENDER DISTRIBUTION             |                |     |
|-------------------|-----|---------------------------------|---------------------------------|----------------|-----|
|                   |     | NEW MEMBERS                     | MALE                            | 1,944 (68.64%) |     |
| DROPPED MEMBERS   |     |                                 | FEMALE                          | 888 (31.36%)   |     |
| DECEASED          | 0   | CLICK HERE FOR CUMULATIVE       | TOTAL FAMILY UNIT MEMBERS       |                | 589 |
| CLUB CANCELLED    | 167 | MEMBERSHIP DATA                 |                                 |                | 044 |
| OTHER             | 225 |